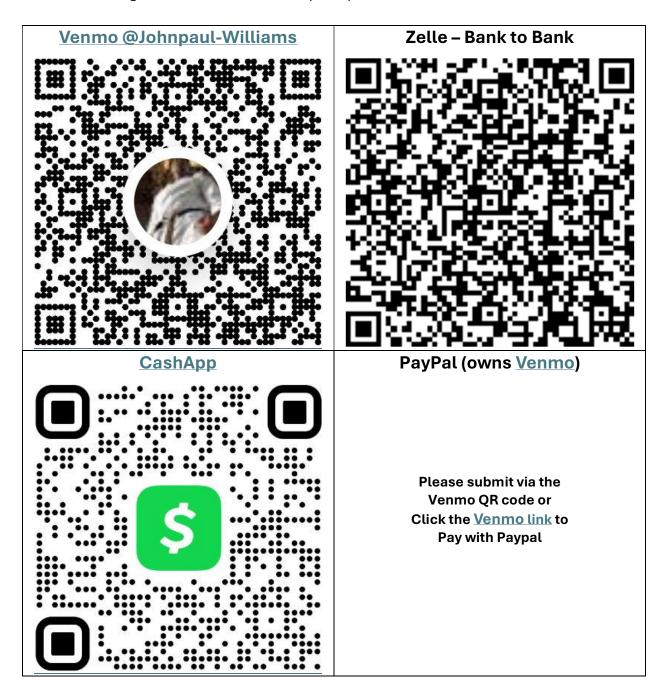

#### Please remit payment online before attending the event.

When sending payment, please include the name and information of each participant. In the rare event that participants can only pay via check, please write the check directly to the host: Johnpaul Williams, and include the registration information of each participant.