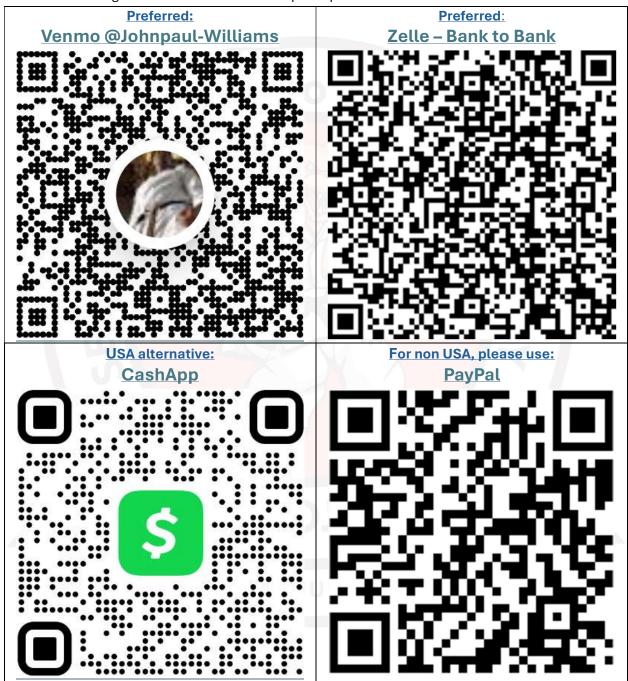

#### If possible, please remit payment online before attending the event.

When sending payment, please include the name and information of each participant. In the rare event that participants can only pay via check, please write the check directly to the host: Johnpaul Williams and include the registration information of each participant.

### **Personal Check**

Only if you are unable to access payments online, please remit checks payable to:

Johnpaul Williams